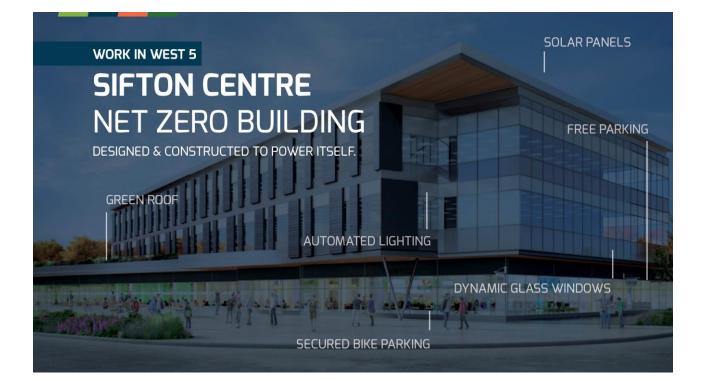

#### **BUILDING ENCLOSURE**

#### Air Barrier

Exterior Foam Sheathing and Spray Polyurethane

Framing 2x6 @24" o.c.

#### Insulation

Ceiling I R70 Blown-in Main Walls I R15 Exterior Foam + R24 Batt Foundation Walls I R12 Interior Foam + R20 Basement Slab I R12 Foam

Windows and Doors Dashwood Triple Pane I R5+, < 0.5 SHGC

### MECHANICALS

Heating and Cooling Lennox I Gas Furnace w/ Air Source Heat Pump Water Heating A.O. Smith Voltex Heat Pump Water Heater

Ventilation VanEE 90H-V ECM ERV

### RENEWABLE ENERGY

Photovoltaic System 98 x 100 W IST SunTegra Shingles Electrical Storage Capacity N/A I Net-metered Installation