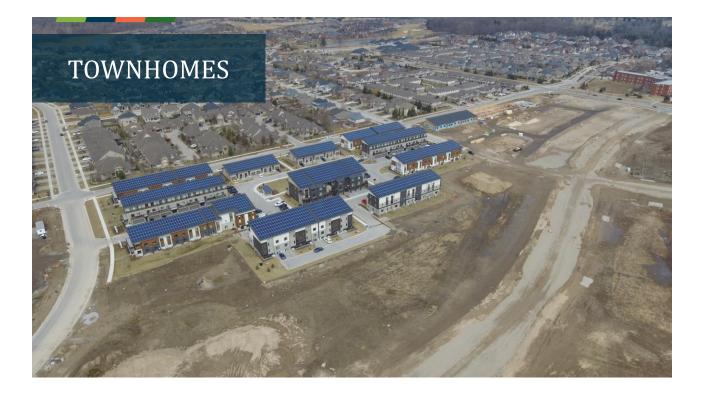

## Exciting. Smart. Innovative

A radically progressive project with a focus on renewable energy and environmental sustainability.

West 5 is the most innovative and leading-edge project in the history of Sifton Properties.

Our buildings are designed to be extremely energyefficient with sustainable 'green' technology that will be embedded in the community's infrastructure.

People will re-connect with their neighbours in a community that is safe, walkable, and pedestrian-focused. They will re-engage with the environment through a neighbourhood that will be entirely **powered by the sun**.