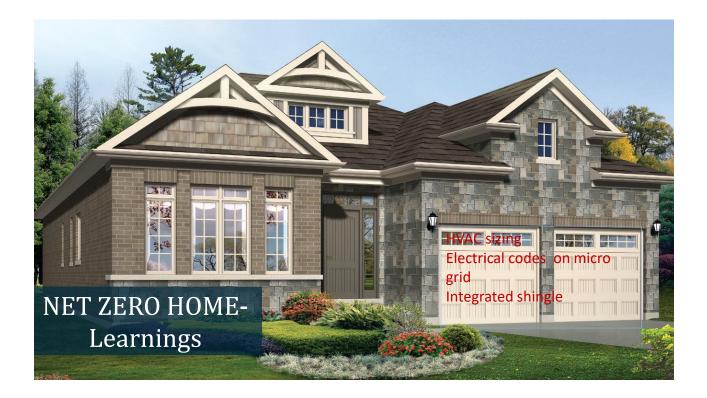

#### **BUILDING ENCLOSURE**

#### Air Barrier

Exterior Foam Sheathing and Spray Polyurethane

Framing 2x6 @24" o.c.

#### Insulation

Ceiling I R70 Blown-in Main Walls I R15 Exterior Foam + R24 Batt Foundation Walls I R12 Interior Foam + R20 Basement Slab I R12 Foam

Windows and Doors Dashwood Triple Pane I R5+, < 0.5 SHGC

### MECHANICALS

Heating and Cooling Lennox I Gas Furnace w/ Air Source Heat Pump Water Heating A.O. Smith Voltex Heat Pump Water Heater

Ventilation VanEE 90H-V ECM ERV

### RENEWABLE ENERGY

Photovoltaic System 98 x 100 W IST SunTegra Shingles Electrical Storage Capacity N/A I Net-metered Installation