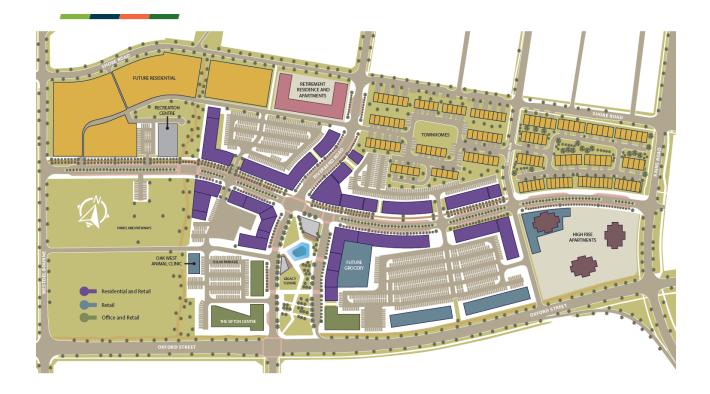

## Exciting. Smart. Innovative

A radically progressive project with a focus on renewable energy and environmental sustainability.

West 5 is the most innovative and leading-edge project in the history of Sifton Properties.

Our buildings are designed to be extremely energyefficient with sustainable 'green' technology that will be embedded in the community's infrastructure.

People will re-connect with their neighbours in a community that is safe, walkable, and pedestrian-focused. They will re-engage with the environment through a neighbourhood that will be entirely **powered by the sun**.

EVERYTHING THAT MATTERS IN ONE REVOLUTIONARY PLACE.