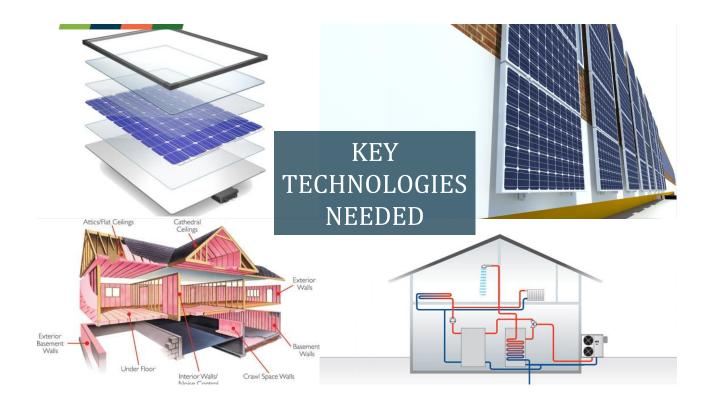

#### **BUILDING ENCLOSURE**

#### Air Barrier

Exterior Foam Sheathing and Spray Polyurethane

Framing 2x6 @24" o.c.

#### Insulation

Ceiling I R70 Blown-in Main Walls I R15 Exterior Foam + R24 Batt Foundation Walls I R12 Interior Foam + R20 Basement Slab I R12 Foam

Windows and Doors Dashwood Triple Pane I R5+, < 0.5 SHGC

### MECHANICALS

Heating and Cooling Lennox I Gas Furnace w/ Air Source Heat Pump Water Heating A.O. Smith Voltex Heat Pump Water Heater

Ventilation VanEE 90H-V ECM ERV

### RENEWABLE ENERGY

Photovoltaic System 98 x 100 W IST SunTegra Shingles Electrical Storage Capacity N/A I Net-metered Installation