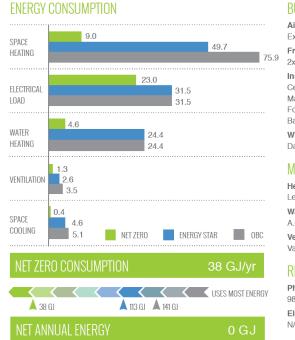

#### **BUILDING ENCLOSURE**

#### Air Barrier

Exterior Foam Sheathing and Spray Polyurethane

Framing 2x6 @24" o.c.

#### Insulation

Ceiling I R70 Blown-in Main Walls I R15 Exterior Foam + R24 Batt Foundation Walls I R12 Interior Foam + R20 Basement Slab I R12 Foam

Windows and Doors Dashwood Triple Pane I R5+, < 0.5 SHGC

### MECHANICALS

Heating and Cooling Lennox I Gas Furnace w/ Air Source Heat Pump Water Heating A.O. Smith Voltex Heat Pump Water Heater

Ventilation VanEE 90H-V ECM ERV

### RENEWABLE ENERGY

Photovoltaic System 98 x 100 W IST SunTegra Shingles Electrical Storage Capacity N/A I Net-metered Installation