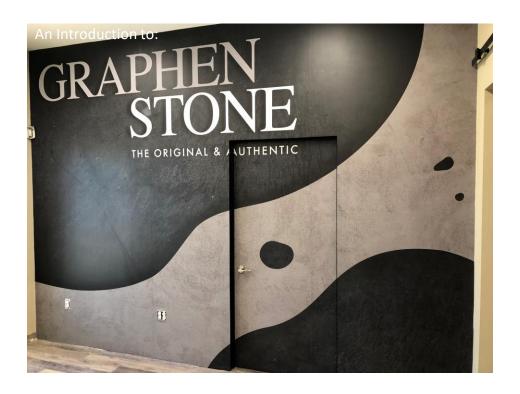

# What the heck is GRAPHENSTONE?

A Specialty Coatings company HQ in Seville, Spain.

Extensive research at the University of Seville enabled them to combine limestone with graphene nanotechnology.

Offering a Full Line of to create a range of products that:

# **GRAPHENSTONE**

Mortar Feature Wall Treatments with over 300 colours. Interior and Exterior (Parging)

**Venetian Stuccos** 

Specialty Stains to create Fossilized Wood Effect.  $_{\scriptscriptstyle 6}$ 