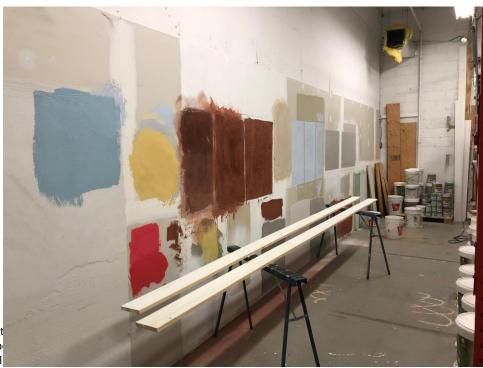

# **GRAPHENSTONE**

Mortar Feature Wall Treatments with over 300 colours. Interior and Exterior (Parging)

**Venetian Stuccos** 

Specialty Stains to create Fossilized Wood Effect.  $_{\scriptscriptstyle 6}$ 