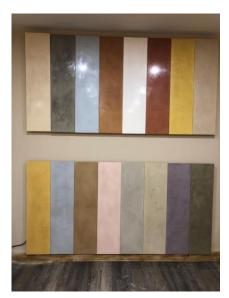

# **GRAPHENSTONE**

Mortar Feature Wall Treatments with over 300 colours. Interior and Exterior (Parging)

**Venetian Stuccos** 

Specialty Stains to create Fossilized Wood Effect.  $_{\scriptscriptstyle 6}$ 