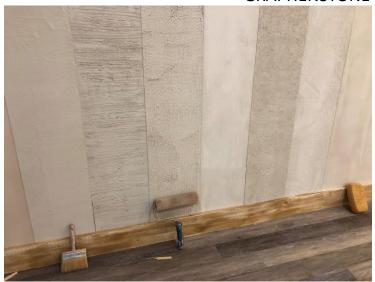

# **GRAPHENSTONE**

Mortar Feature Wall Treatments with over 300 colours. Interior and Exterior (Parging)

**Venetian Stuccos** 

Specialty Stains to create Fossilized Wood Effect.  $_{\scriptscriptstyle 6}$ 