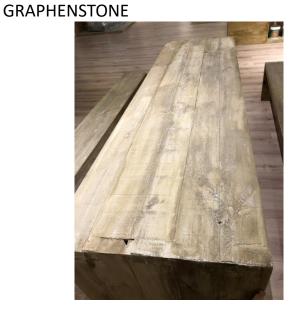

# **GRAPHENSTONE**

Mortar Feature Wall Treatments with over 300 colours. Interior and Exterior (Parging)

**Venetian Stuccos** 

Specialty Stains to create Fossilized Wood Effect.  $_{\scriptscriptstyle 6}$ 