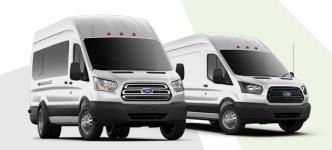

## Transit 350HD passenger shuttle and cargo van

This popular and versatile Class 3 van gives a refined and quiet ride with great range and reliability.

- Battery capacity options: 43 kWh, 86 kWh
- Typical ranges\*: 60 miles, 120 miles
- Level 2 AC and DC Fast Charge (J1772 CCS-1 Combo)
- Buy America compliant. Ford eQVM. CARB certified.