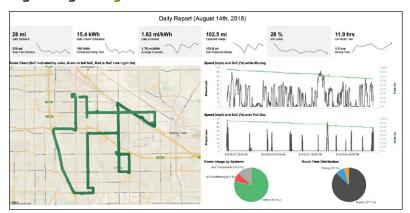

# **Lightning Analytics**

Lightning Analytics, our technical subscription service, goes much deeper than most commercial telematics solutions. By reporting GPS location and as many as 70 vehicle parameters every second over a 4G connection, a rich set of data on every vehicle's activities and status is collected.

Using sophisticated analysis tools, we generate reports for our customers, allowing fleet managers to track the performance and health of their Lightning electric vehicles, and to understand the impact on efficiency of factors such as weather and terrain.