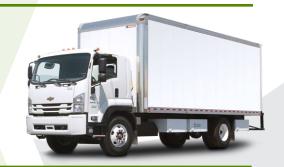

#### GM 6500XD Low Cab Forward Class 6 truck

The electric GM 6500XD is ideal for logistics and large package delivery, and eliminates the pollution and noise of the equivalent diesel vehicle.

- Battery capacity options: 96 kWh, 128 kWh, 160 kWh, 192 kWh
- Typical ranges\*: 66 miles, 88 miles, 110 miles, 130 miles
- DC Fast Charge (J1772 CCS-1 Combo)
- · CARB certified.