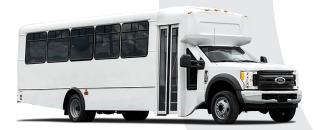

#### F-550 bus and truck

Filling the space between shuttles and transit buses, the electric F-550 bus produces no emissions and gives a quiet ride.

- Battery capacity options: 128 kWh, 160 kWh
  - Typical ranges\*: To be confirmed
- Level 2 AC and DC Fast Charge (J1772 CCS-1 Combo)
  - Ford eQVM.