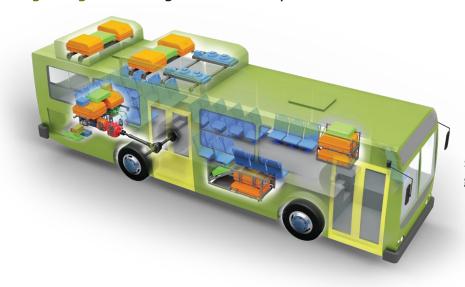

## **Lightning Electric City Transit Bus Repower**

Repowering an aging diesel bus with an battery-electric drivetrain gives a new lease of life to a vehicle that would otherwise be scrapped, while also delivering a zero-emissions, quiet ride for your passengers.

Much less expensive than purchasing a new electric bus, and with much shorter lead times, the LightningElectric Bus Repower solution helps you to meet your city or state's goals for zero emission public transportation.

- Battery capacity options: Up to 320 kWh
  - Typical ranges\*: 140 to 200 miles
  - DC Fast Charge (J1772 CCS-1 Combo)