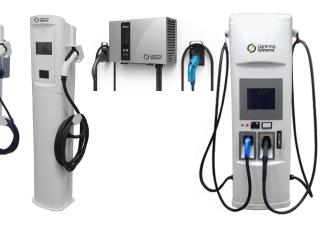

## **Charging Stations**

Planning and implementing the charging infrastructure for an electric fleet can be complex and expensive, so Lightning Energy makes it a little easier by offering a comprehensive range of charging stations (EVSE). The range includes Level 2 AC chargers (7.2 kW, 9.6 kW and 16.8 kW) and DC Fast Chargers (25 kW and 50 kW). We can also project-manage your entire charging infrastructure deployment.

Visit lightningenergy.biz