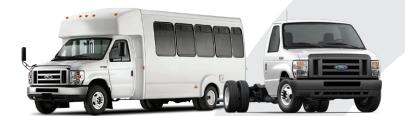

## E-450 shuttle and cutaway

A mainstay of the shuttle industry, the E-450 is a trusted platform that's even better as a fully electric vehicle.

- Battery capacity options: 86 kWh, 129 kWh
  - Typical ranges\*: 80 miles, 110 miles
- Level 2 AC and DC Fast Charge (J1772 CCS-1 Combo)
- Buy America compliant. Ford eQVM. CARB certified.