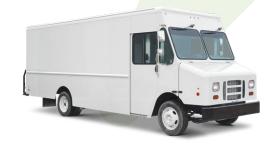

## F-53 / F-59 delivery van and food truck

From delivering packages to serving food, the F-59 is a familiar sight on the streets. The electric range easily covers delivery and food truck routes.

- Battery capacity options: 96 kWh, 128 kWh
- Typical ranges\*: 80 miles, 110 miles
- Level 2 AC and DC Fast Charge (J1772 CCS-1 Combo)
- Ford eQVM. CARB certified.